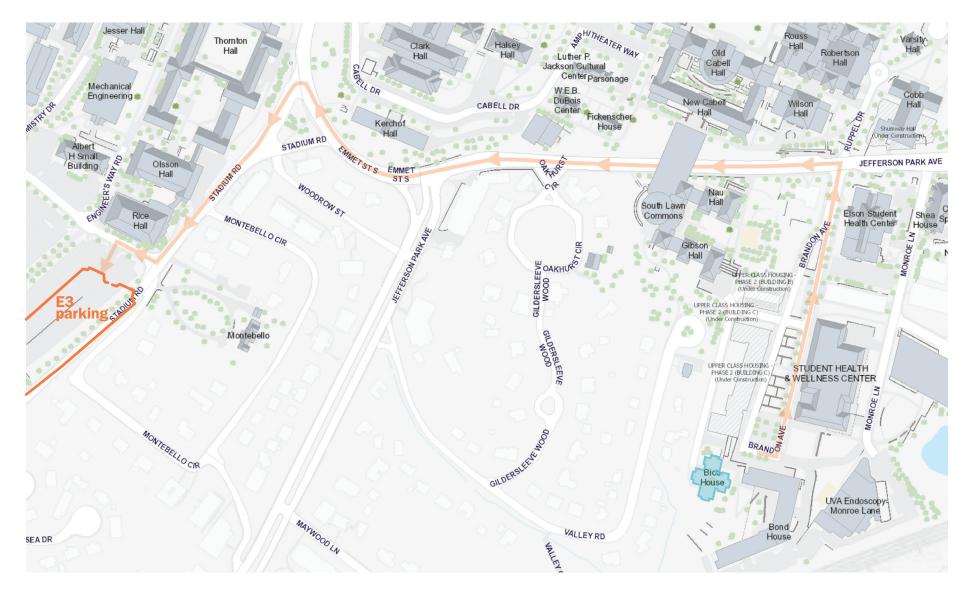

#### parking instructions

- Once your belongings are unloaded, you will need to move your car to the E3 parking lot.
- Take Brandon Avenue back to JPA, turning left. Bear right onto Emmet Street at the signal light, then turn left on Stadium Road. Turn right on Whitehead Road, and then take an almost immediate left into the E3 lot.
- You may park your vehicle anywhere in the E3 lot.