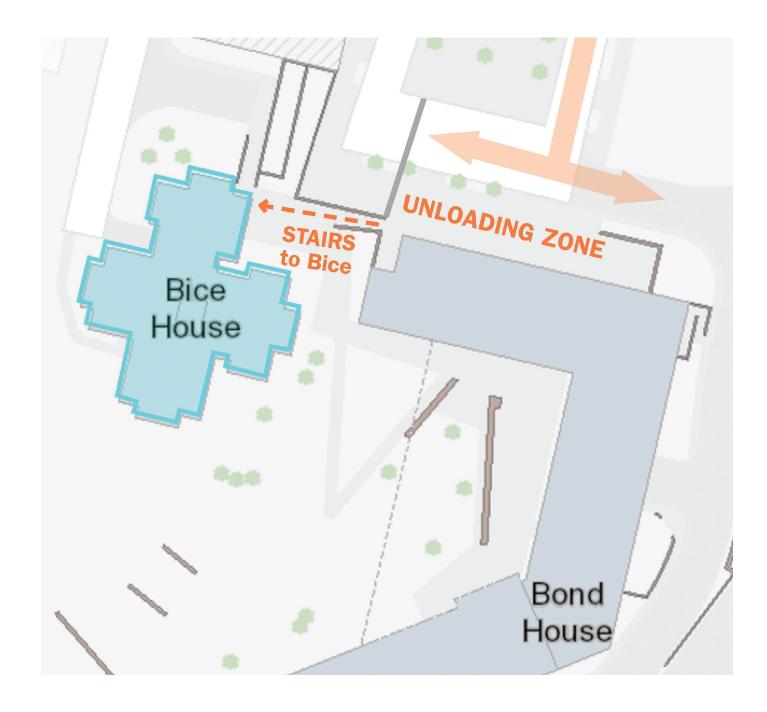

#### 2023 arrival instructions

- Take Brandon Avenue from JPA (Jefferson Park Avenue) to get to Bice House.
- Follow Brandon Avenue as shown, bearing left to reach the plaza in front of Bond House.
- Turn either left or right
   (depending on the spaces available) to park in the unloading zone shown on the map.

### unloading instructions

- Once you reach the unloading zone on the map, put your hazard lights on while you unload your car.
- After unloading, please move your car to the designated parking area.