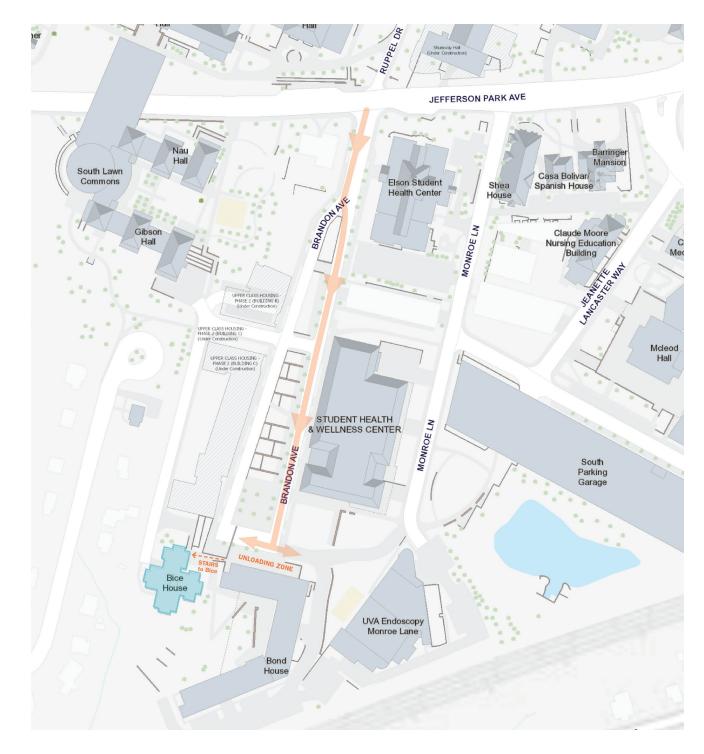

#### 2023 arrival instructions

- Take Brandon Avenue from JPA (Jefferson Park Avenue) to get to Bice House.
- Follow Brandon Avenue as shown, bearing left to reach the plaza in front of Bond House.
- Turn either left or right
   (depending on the spaces available) to park in the unloading zone shown on the map.

### unloading instructions

- Once you reach the unloading zone on the map, put your hazard lights on while you unload your car.
- After unloading, please move your car to the designated parking area.